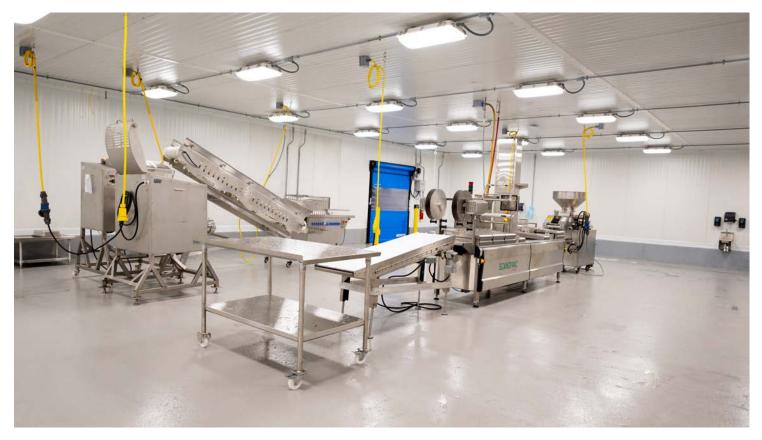

## TANKERSLEY FOODSERVICE PACKING

To develop true partnerships with our customers we must be able to handle all of your needs. That was the central focal point driving our new 10,000 square foot USDA inspected meat packing facility.

We are excited to announce TFSP is officially open for business and already producing many great protein items for our customers. Fresh burgers, cut

steaks, and pork chops are just some of the products we're making today. Having control of the process from start to finish allows us to produce the product specification YOU determine.